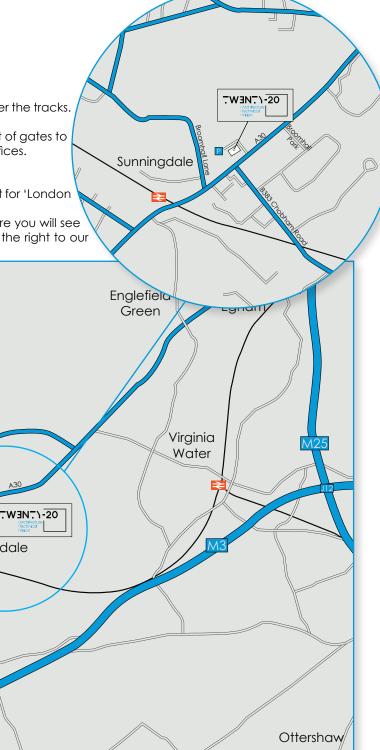

## HOW TO FIND US

Twenty 20 Architecture Ltd, Ground Floor, Old Boundary House, London Road, Sunningdale, Berkshire, SL5 0DJ

**Ascot** 

South Ascot

Windlesham

## **Directions from A30** (from Windlesham)

- Follow the A30 past Sunningdale train station and over the tracks.
- Take the 2nd left marked 'Free parking'.
- Immediately take the first left where you will see a set of gates to enter, following the road round to the right to our offices.

## **Directions from A30** (from Virginia Water)

 As you approach Sunningdale you will see a sign post for 'London Road Car Park' also marked 'Free parking'

Take this turn and immediately take the first left where you will see
a set of gates to enter, following the road round to the right to our
offices.